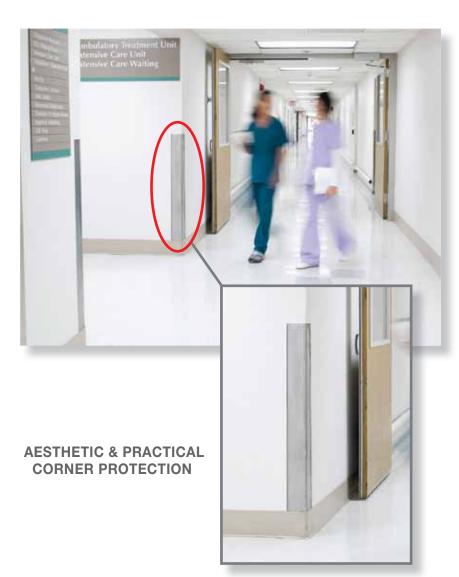

## **CORNER GUARDS**

**STAINLESS STEEL CORNER GUARDS** provide superior impact protection in high traffic areas, they can be used to prevent or cover up dings, scratches and dents in corners of walls. These stainless steel guards provide an aesthetically pleasing and functional trim for your space. They are most often used in industrial applications, factory, office, and retail spaces. Also in the workshop, commercial spaces such as schools and hospitals, garages, kitchens, and more.

**Specs:** Stainless Steel 304 #4 finish

16 Gauge

Standard lengths: 36", 48" and 72" 90°, 1-1/2" (38mm) and 3-1/2"

(89mm) wing sizes

Custom sizes and gauges available

(minimum order required)