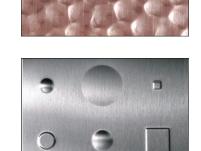

### **DRAMATIC METAL FINISHES INCLUDE:**

- powder coated and highlighted stainless steel.
- stunning colored stainless steel.
- low reflectivity matte finish stainless steel.
- "coined" linen, squares and sand-tex stainless steel.
- vibration non-directional polish stainless steel.
- random swirl stainless steel.
- bead blasted stainless steel.

## **DEEP TEXTURED "RIGIDIZED" METALS:**

- defy dents due to increased impact resistance.
- resist scratches reduced surface contact area results in fewer scratches.
- save money increased durability provides long term cost savings.
- save weight increased strength allows in the use of lighter gauges.
- control reflections patterns dissipate light and eliminate glare.

RIGIDIZED® METALS are created by a unique process which enhances the durability and beauty of flat metals. The Rigidized Process can be applied to ALL METALS including:

- STAINLESS STEEL
- COPPER
- ALUMINUM
- BRASS
- TITANIUM
- BRONZE
- STEEL
- GALVANIZED
- PERFORATED
- GALVANNEALED

# ALL PATTERNS available in any METAL

■ 60.LTH

RB.4 ° .875" FLAT TOP

■ 2.FL

■ 3.ND

■ 1.NA °

RB.2 ° .750" DOME TOP

RSS 3