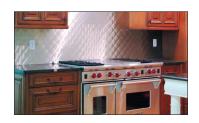

# RIGIDIZED® METALS

**BACKSPLASHES** 

# THE VALUE ADDED PROCESS OF TEXTURIZING OR "RIGIDIZING"

Whether you're looking for custom backsplashes, countertops, tiles or switch plates, Rigidized® metal products can help you design spaces that make a statement about you! Our products add that perfect accent to any room. Rigidized® metals are used for countertops, walls, floors, ceilings, backsplashes. range hoods and countless applications where metallic beauty and long-term durability are important.