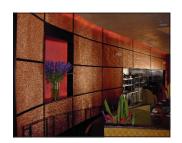

# RIGIDIZED® METALS

**BACKSPLASHES** 

# THE VALUE ADDED PROCESS OF TEXTURIZING OR "RIGIDIZING"

Whether you're looking for custom backsplashes, countertops, tiles or switch plates, Rigidized® metal products can help you design spaces that make a statement about you! Our products add that perfect accent to any room. Rigidized® metals are used for countertops, walls, floors, ceilings, backsplashes. range hoods and countless applications where metallic beauty and long-term durability are important.