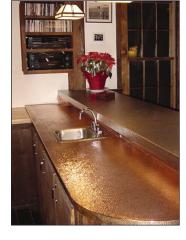

# COUNTERTOPS AND FLOORING

RIGIDIZED® METALS are created by a unique process which enhances the durability and beauty of flat metals. The Rigidized Process can be applied to ALL METALS including:

- STAINLESS STEEL
- COPPER
- ALUMINUM
- BRASS
- TITANIUM
- BRONZE
- STEEL
- GALVANIZED
- PERFORATED
- GALVANNEALED