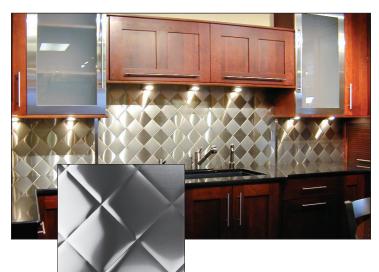

# COUNTERTOPS AND FLOORING

# THE VALUE ADDED PROCESS OF TEXTURIZING OR "RIGIDIZING"

Whether you're looking for custom backsplashes, countertops, tiles or switch plates, Rigidized® metal products can help you design spaces that make a statement about you! Our products add that perfect accent to any room. Rigidized® metals are used for countertops, walls, floors, ceilings, backsplashes. range hoods and countless applications where metallic beauty and long-term durability are important.