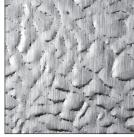

# ALL PATTERNS available in any METAL

■ 60.LTH

RB.4 ° .875" FLAT TOP

■ 2.FL

■ 3.ND

■ 1.NA °

RB.2 ° .750" DOME TOP

RSS 3