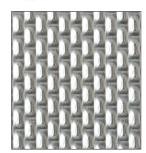

# ALL PATTERNS available in any METAL

■ 60.LTH

RB.4 ° .875" FLAT TOP

■ 2.FL

■ 3.ND

■ 1.NA °

RB.2 ° .750" DOME TOP

RSS 3