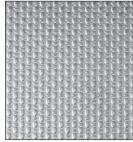

# ALL PATTERNS available in any METAL

■ 60.LTH

RB.4 ° .875" FLAT TOP

■ 2.FL

■ 3.ND

■ 1.NA °

RB.2 ° .750" DOME TOP

RSS 3