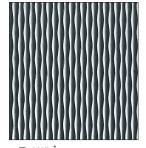

# ALL PATTERNS available in any METAL

■ 60.LTH

RB.4 ° .875" FLAT TOP

■ 2.FL

■ 3.ND

■ 1.NA °

RB.2 ° .750" DOME TOP

RSS 3