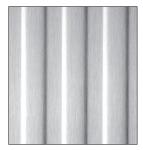

# ALL PATTERNS available in any METAL

■ 60.LTH

RB.4 ° .875" FLAT TOP

■ 2.FL

■ 3.ND

■ 1.NA °

RB.2 ° .750" DOME TOP

RSS 3