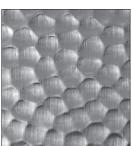

## **DEEP TEXTURED "RIGIDIZED" METALS:**

- defy dents due to increased impact resistance.
- resist scratches reduced surface contact area results in fewer scratches.
- save money increased durability provides long term cost savings.
- save weight increased strength allows in the use of lighter gauges.
- control reflections patterns dissipate light and eliminate glare.

RIGIDIZED® METALS are created by a unique process which enhances the durability and beauty of flat metals. The Rigidized Process can be applied to ALL METALS including:

- STAINLESS STEEL
- COPPER
- ALUMINUM
- BRASS
- TITANIUM
- BRONZE
- STEEL
- GALVANIZED
- PERFORATED
- GALVANNEALED

# ALL PATTERNS available in any METAL

■ 60.LTH

RB.4 ° .875" FLAT TOP

■ 2.FL

■ 3.ND

■ 1.NA °

RB.2 ° .750" DOME TOP

RSS 3