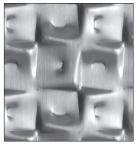

## **DEEP TEXTURED "RIGIDIZED" METALS:**

- defy dents due to increased impact resistance.
- resist scratches reduced surface contact area results in fewer scratches.
- save money increased durability provides long term cost savings.
- save weight increased strength allows in the use of lighter gauges.
- control reflections patterns dissipate light and eliminate glare.

RIGIDIZED® METALS are created by a unique process which enhances the durability and beauty of flat metals. The Rigidized Process can be applied to ALL METALS including:

- STAINLESS STEEL
- COPPER
- ALUMINUM
- BRASS
- TITANIUM
- BRONZE
- STEEL
- GALVANIZED
- PERFORATED
- GALVANNEALED

# ALL PATTERNS available in any METAL

■ 60.LTH

RB.4 ° .875" FLAT TOP

■ 2.FL

■ 3.ND

■ 1.NA °

RB.2 ° .750" DOME TOP

RSS 3