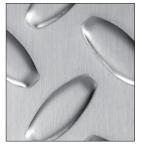

## **DEEP TEXTURED "RIGIDIZED" METALS:**

- defy dents due to increased impact resistance.
- resist scratches reduced surface contact area results in fewer scratches.
- save money increased durability provides long term cost savings.
- save weight increased strength allows in the use of lighter gauges.
- control reflections patterns dissipate light and eliminate glare.

RIGIDIZED® METALS are created by a unique process which enhances the durability and beauty of flat metals. The Rigidized Process can be applied to ALL METALS including:

- STAINLESS STEEL
- COPPER
- ALUMINUM
- BRASS
- TITANIUM
- BRONZE
- STEEL
- GALVANIZED
- PERFORATED
- GALVANNEALED

# ALL PATTERNS available in any METAL

■ 60.LTH

RB.4 ° .875" FLAT TOP

■ 2.FL

■ 3.ND

■ 1.NA °

RB.2 ° .750" DOME TOP

RSS 3