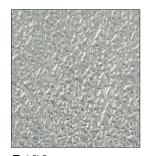

## **DEEP TEXTURED "RIGIDIZED" METALS:**

- defy dents due to increased impact resistance.
- resist scratches reduced surface contact area results in fewer scratches.
- save money increased durability provides long term cost savings.
- save weight increased strength allows in the use of lighter gauges.
- control reflections patterns dissipate light and eliminate glare.

RIGIDIZED® METALS are created by a unique process which enhances the durability and beauty of flat metals. The Rigidized Process can be applied to ALL METALS including:

- STAINLESS STEEL
- COPPER
- ALUMINUM
- BRASS
- TITANIUM
- BRONZE
- STEEL
- GALVANIZED
- PERFORATED
- GALVANNEALED

# ALL PATTERNS available in any METAL

■ 60.LTH

RB.4 ° .875" FLAT TOP

■ 2.FL

■ 3.ND

■ 1.NA °

RB.2 ° .750" DOME TOP

RSS 3