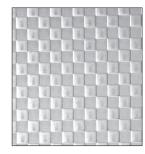

### **DRAMATIC METAL FINISHES INCLUDE:**

- powder coated and highlighted stainless steel.
- stunning colored stainless steel.
- low reflectivity matte finish stainless steel.
- "coined" linen, squares and sand-tex stainless steel.
- vibration non-directional polish stainless steel.
- random swirl stainless steel.
- bead blasted stainless steel.

RIGIDIZED® METALS are created by a unique process which enhances the durability and beauty of flat metals. The Rigidized Process can be applied to ALL METALS including:

- STAINLESS STEEL
- COPPER
- ALUMINUM
- BRASS
- TITANIUM
- BRONZE
- STEEL
- GALVANIZED
- PERFORATED
- GALVANNEALED

# ALL PATTERNS available in any METAL

■ 60.LTH

RB.4 ° .875" FLAT TOP

■ 2.FL

■ 3.ND

■ 1.NA °

RB.2 ° .750" DOME TOP

RSS 3