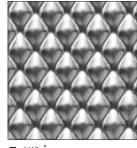

# ALL PATTERNS available in any METAL

■ 60.LTH

RB.4 ° .875" FLAT TOP

■ 2.FL

■ 3.ND

■ 1.NA °

RB.2 ° .750" DOME TOP

RSS 3