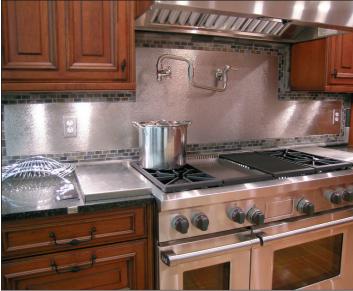

# RIGIDIZED® METALS

**BACKSPLASHES** 

# COUNTERTOPS AND FLOORING

# THE VALUE ADDED PROCESS OF TEXTURIZING OR "RIGIDIZING"

Whether you're looking for custom backsplashes, countertops, tiles or switch plates, Rigidized® metal products can help you design spaces that make a statement about you! Our products add that perfect accent to any room. Rigidized® metals are used for countertops, walls, floors, ceilings, backsplashes. range hoods and countless applications where metallic beauty and long-term durability are important.