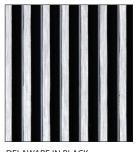

### **DRAMATIC METAL FINISHES INCLUDE:**

- powder coated and highlighted stainless steel.
- stunning colored stainless steel.
- low reflectivity matte finish stainless steel.
- "coined" linen, squares and sand-tex stainless steel.
- vibration non-directional polish stainless steel.
- random swirl stainless steel.
- bead blasted stainless steel.

# ALL PATTERNS available in any METAL

■ 60.LTH

RB.4 ° .875" FLAT TOP

■ 2.FL

■ 3.ND

■ 1.NA °

RB.2 ° .750" DOME TOP

RSS 3