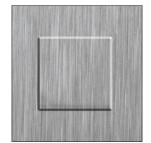

# ALL PATTERNS available in any METAL

■ 60.LTH

RB.4 ° .875" FLAT TOP

■ 2.FL

■ 3.ND

■ 1.NA °

RB.2 ° .750" DOME TOP

RSS 3