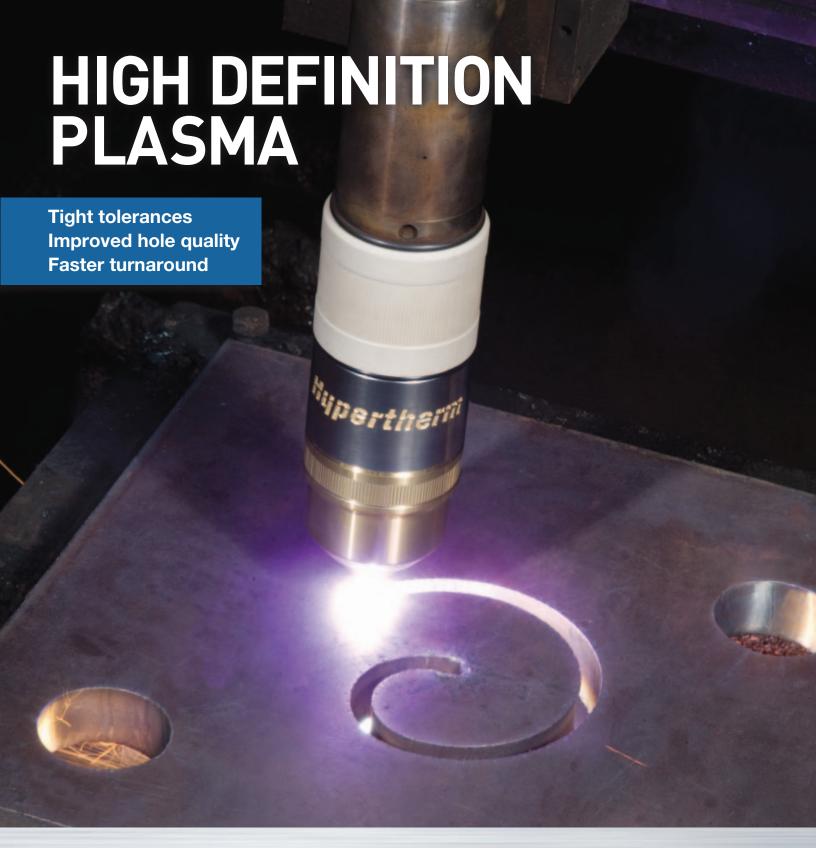

Industrial Metal Supply now owns the fastest most versatile Hi-Def Plasma in the Southwest

- Enjoy superior cut quality and consistency
- Maximize your productivity
- Minimize your production costs
- Experience unmatched reliability
- Benefit from quick turnaround

## Reduce your secondary operation and go straight to assembly - with parts cut on the Hi-Def plasma you will:

- Eliminate the time it takes to grind away dross (virtually dross free) -mild steel 38mm (1 1/2")
- Enjoy the consistent squareness of parts
- Production pierce capacity
- Maximum cutting capacity (edge start) mild steel 80mm (3.2")